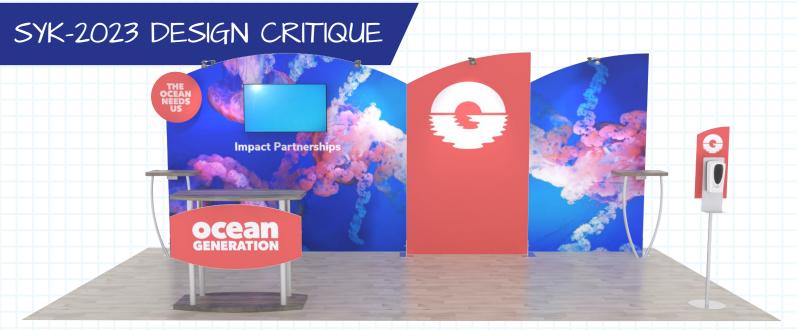

If you crave symmetry, then SYK-2023 may make you uncomfortable... at least at first glance. However, the curves complement one another, and the stairstep footprint gives the inline complexity not found in a typical flat portable display. Lots of branding opportunities and practical accessories.

## STRUCTURE DESIGN

- Upscale curved design.
- Complementary triptych arched panels.
- Full arch with two half arches for an asymmetrical footprint.
- Stair-step layering for depth and visual complexity.
- Smooth, wrinkle-free SEG graphics.

## BRANDING OPPORTUNITIES

- Three distinct backwall zones.
  - o Larger arch with monitor for mission and interactive graphics.
  - o Two smaller panels for supporting graphics like a vertical logo and product photos.
- Open reception counter for on-aisle branding and product placement.
- Floating circle graphic and hand sanitizer graphic.

## FUNCTION

- Modular construction: (1) 20 ft. or (2) 10 ft. inline booths.
- Two backwall workstations. One with wireless charging pads.
- Double-sided SEG frames. Perfect for lobbies and events between shows.
- Full arch frame supports up to a 43" monitor.
- Refillable liquid hand sanitizing station.
- Bright, long-life LED stem lights.